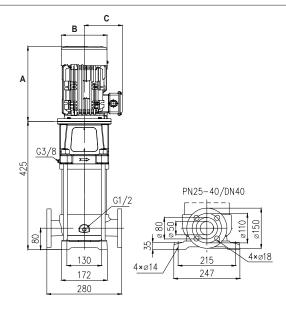

#### DIMENSIONS

| HEIGHT A   | 322 |
|------------|-----|
| DIAMETER B | 166 |
| RADIUS C   | 135 |