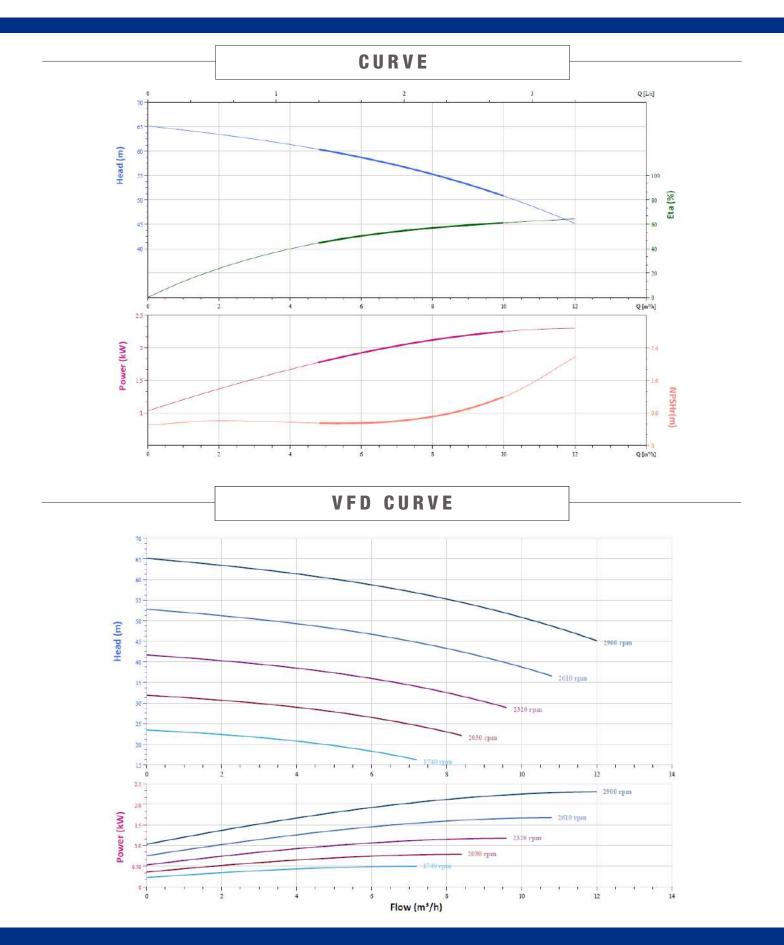

## TECHNICAL DATA

| RATED FLOW [M3/H]       | 8m3/hr                     |
|-------------------------|----------------------------|
| MAX FLOW                | 12m3/hr                    |
| MAX HEAD                | 65M                        |
| OPTIMUM OPERATING RANGE | 4.8m3/hr @ 60.3m 44.8% eff |
|                         | 10m3/hr @ 50.8m 61.1% eff  |
| WORKING AIR TEMP        | 0°C - 40°C                 |
| LIQUID TEMPERATURE      | -15°C - 120°C              |
| HIGHEST EFFICIANCY      | 64.4%                      |
| MAXIMUM PUMP PRESSURE   | 33 bar                     |
| NET WEIGHT (KG)         | 34kg                       |