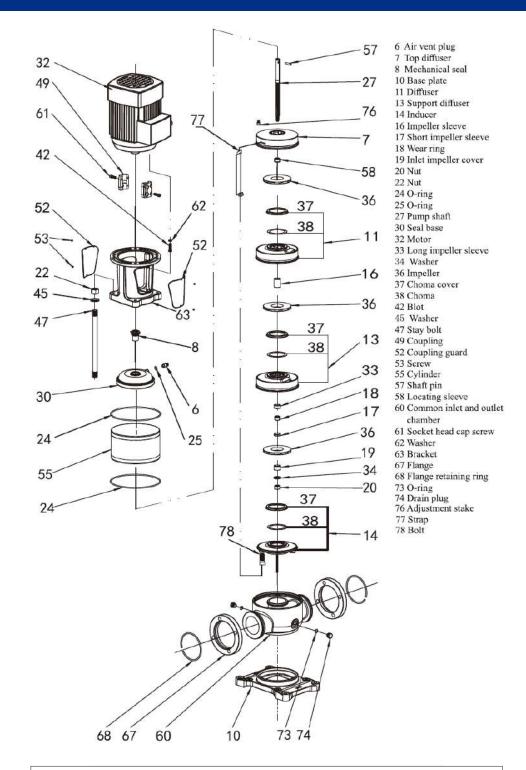

## **CUTAWAY AND MATERIALS**

| 1  | Motor                | /                                   |
|----|----------------------|-------------------------------------|
| 2  | Bracket              | Ductile Cast Iron                   |
| 3  | Seal Base            | Stainless / Ductile Cast Iron       |
| 4  | Mechanical Seal      | AS-L-16                             |
| 5  | Top Diffuser         | Stainless Steel                     |
| 6  | Diffuser             | Stainless Steel                     |
| 7  | Support Diffuser     | Stainless Steel                     |
| 8  | Coupling             | Stainless Steel                     |
| 9  | Impeller             | Stainless Steel                     |
| 10 | Cylinder             | Stainless Steel                     |
| 11 | Shaft                | Stainless Steel                     |
| 12 | Intermediate Bearing | SIC / WC                            |
| 13 | Inducer              | Stainless Steel                     |
| 14 | Inlet/Outlet Chamber | Stainless Steel / Ductile Cast Iron |
| 15 | Base                 | Ductile Cast Iron                   |