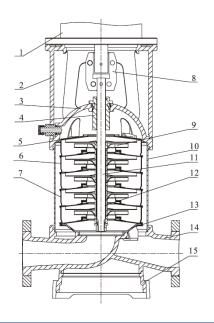

## **CUTAWAY AND MATERIALS**

| 1  | Motor                | /                                   |
|----|----------------------|-------------------------------------|
| 2  | Bracket              | Ductile Cast Iron                   |
| 3  | Seal Base            | Stainless / Ductile Cast Iron       |
| 4  | Mechanical Seal      | AS-L-16                             |
| 5  | Top Diffuser         | Stainless Steel                     |
| 6  | Diffuser             | Stainless Steel                     |
| 7  | Support Diffuser     | Stainless Steel                     |
| 8  | Coupling             | Stainless Steel                     |
| 9  | Impeller             | Stainless Steel                     |
| 10 | Cylinder             | Stainless Steel                     |
| 11 | Shaft                | Stainless Steel                     |
| 12 | Intermediate Bearing | SIC / WC                            |
| 13 | Inducer              | Stainless Steel                     |
| 14 | Inlet/Outlet Chamber | Stainless Steel / Ductile Cast Iron |
| 15 | Base                 | Ductile Cast Iron                   |