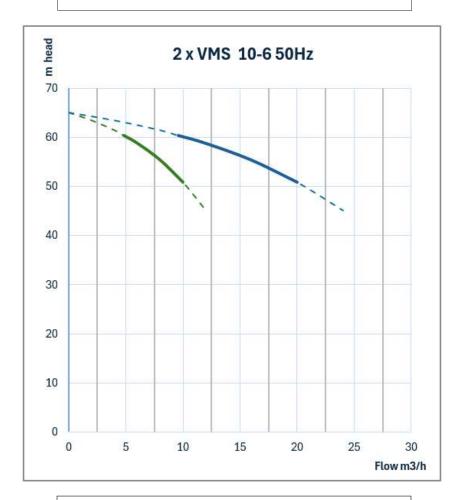

VOLTAGE/CURRENT | Single phase 230V +10% - 6% |
|-----------------------|-----------------------------|
| RATED CURRENT         | 7.66 amps                   |
| POWER (KW)            | 2.2kW 2 pole                |
| CAPACITOR             | 200uF start, 35uF run       |
| MOTOR IP RATING       | IP55                        |
| MOTOR INSULATION      | Class F                     |
| MOTOR EFFICIENCY STD  | I.E.3                       |
| MOTOR EFFICIENCY      | 85.9%                       |
| cos Ø                 | 0.85                        |
| MECHANICAL SEAL       | AS-L-12                     |
| OUTLET DIN FLANGE     | DN40                        |

#### DIMENSIONS

| HEIGHT A   | 322 |
|------------|-----|
| DIAMETER B | 166 |
| RADIUS C   | 135 |









## **DUAL PUMP CURVE**



## **CUTAWAY AND MATERIALS**



| 1  | Motor                | /                                   |
|----|----------------------|-------------------------------------|
| 2  | Bracket              | Ductile Cast Iron                   |
| 3  | Seal Base            | Stainless / Ductile Cast Iron       |
| 4  | Mechanical Seal      | AS-L-16                             |
| 5  | Top Diffuser         | Stainless Steel                     |
| 6  | Diffuser             | Stainless Steel                     |
| 7  | Support Diffuser     | Stainless Steel                     |
| 8  | Coupling             | Stainless Steel                     |
| 9  | Impeller             | Stainless Steel                     |
| 10 | Cylinder             | Stainless Steel                     |
| 11 | Shaft